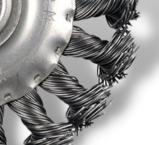

### WHEEL BRUSHES **KNOTTED**

### **Select option**

POS RBG 10012/M14 ST 0.50

POS RBG 11512/M14 ST 0,50

POS RBG 12512/22.2 ST 0,50

POS RBG 15013/22.2 ST 0,60

POS RBG 17813/22.2 ST 0,50

**Deburring** 

Removing oxide layers

#### PRODUCT BENEFITS

removal of adhesive residues.

Aggressive brushing effect due to the very stiff wire knots.

derusting, deburring, cleaning of weld seams and

100%

| Opt. RPM from              | 10,000 RPM |
|----------------------------|------------|
| Opt. RPM to                | 15,000 RPM |
| Max RPM                    | 20,000 RPM |
| Filament material          | Steel      |
| Diameter                   | 100 mm     |
| Face Width                 | 12 mm      |
| Trim length                | 28 mm      |
| Hole Ø                     | M14x2      |
| Filament material diameter | 0.5 mm     |