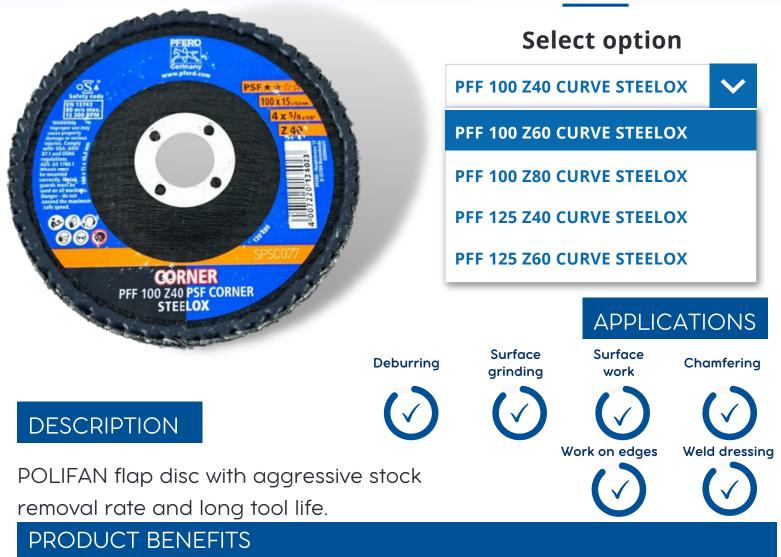

## Z PSF CURVE STEELOX

## POLIFAN FLAP DISCS UNIVERSAL LINE PSF

• Fast work progress and high economic efficiency thanks to the aggressive stock removal rate.

100%

• Also suitable for low-power angle grinders.

100%

|                      | PFF100 Z 40          | PFF100 Z 60          | PFF100 Z 80          | PFERD         | MADE IN |
|----------------------|----------------------|----------------------|----------------------|---------------|---------|
|                      | <b>CURVE STEELOX</b> | <b>CURVE STEELOX</b> | <b>CURVE STEELOX</b> | $\land \land$ |         |
| Max RPM              | 15,300 RPM           | 15,300 RPM           | 15,300 RPM           | SUP           |         |
| Diameter             | 100 mm               | 100 mm               | 100 mm               |               | GERMANY |
| Grit size            | 40                   | 60                   | 80                   |               | GERMAN  |
| <b>Tool mounting</b> | 16,0                 | 16,0                 | 16,0                 |               |         |