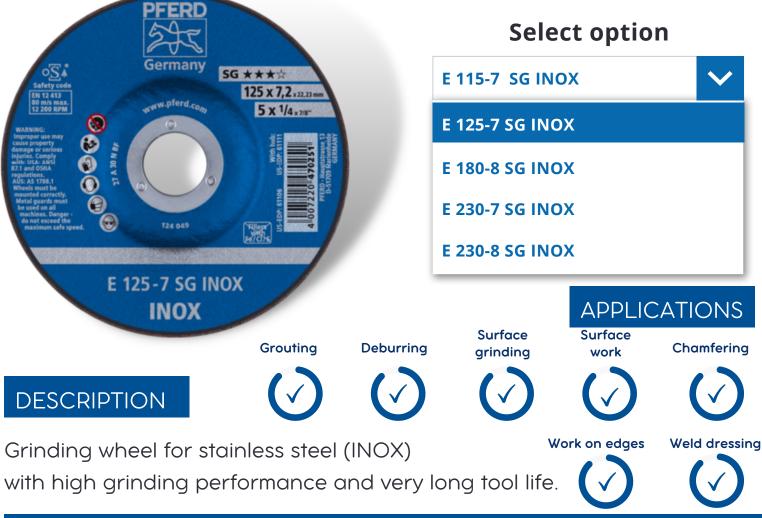

## **PRODUCT BENEFITS**

Soft grinding characteristics for cool grinding on stainless steel (INOX).

100%

Fast work progress and maximum economic efficiency thanks to the high grinding performance.

|          | 100%         |              |              |
|----------|--------------|--------------|--------------|
|          | E230-8- INOX | E180-8- INOX | E125-7- INOX |
|          | SG CAST (9") | SG CAST (7") | SG CAST (5") |
| Max RPM  | 6600 RPM     | 8500 RPM     | 12200RPM     |
| Diameter | 230 mm       | 180 mm       | 125 mm       |
| Width    | 8.3 mm       | 8.3 mm       | 7.2 mm       |
| Hole Ø   | 22.23 mm     | 22.23 mm     | 22.23 mm     |