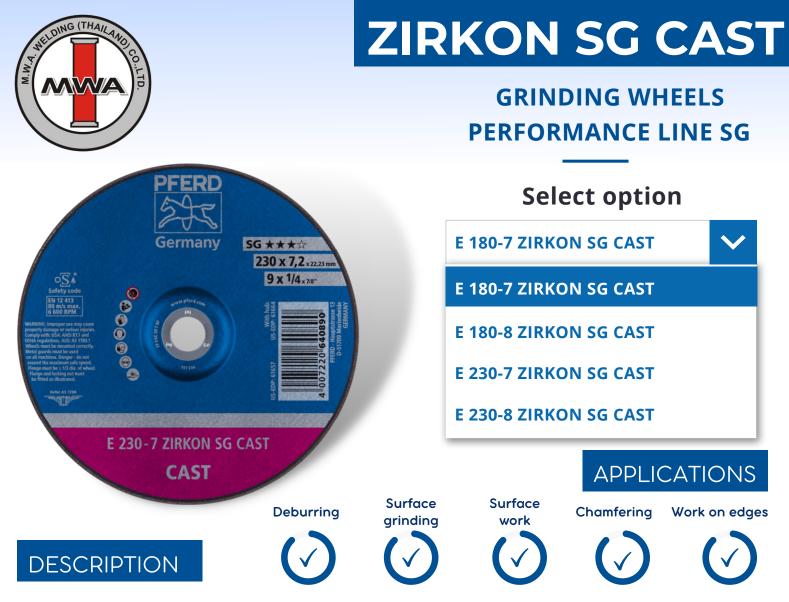

Zirconia alumina grinding wheel optimised for use in foundries and fettling shops for cast iron with excellent grinding performance and tool life.

## PRODUCT BENEFITS

• The fastest work progress and high economic efficiency thanks to the outstanding grinding performance.

**100%** 

• Excellent tool life.

100%

|          | E230-7- ZIRKON | E180-8- ZIRKON | E125-7- ZIRKON |
|----------|----------------|----------------|----------------|
|          | SG CAST (9")   | SG CAST (7")   | SG CAST (5")   |
| Max RPM  | 6600 RPM       | 8500 RPM       | 12200RPM       |
| Diameter | 230 mm         | 180 mm         | 125 mm         |
| Width    | 7.2 mm         | 8.3 mm         | 7.2 mm         |
| Hole Ø   | 22.23 mm       | 22.23 mm       | 22.23 mm       |